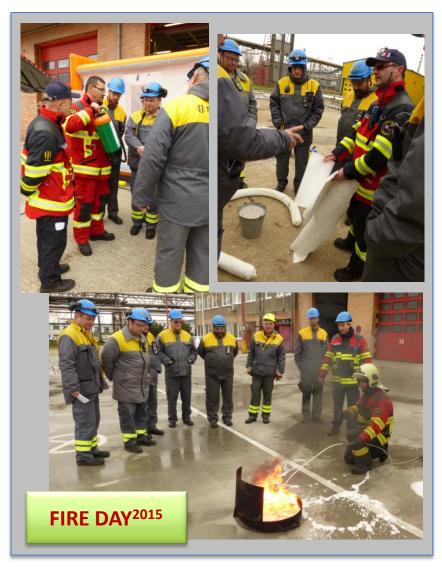

## FIRE DAYS

Inform the low operational management level about:

- The capability of the fire brigade.
- The boundaries between the operational staff (laymen) fire fighting and the (professional) intervention.
- Specific fire/explosion/toxicity prevention related to the chemicals and the processes in their workplace.
- Importance of a fast response in an emergency.
- The demonstration of people rescued from a complicated confined space and from a height by a certain climbing technique.