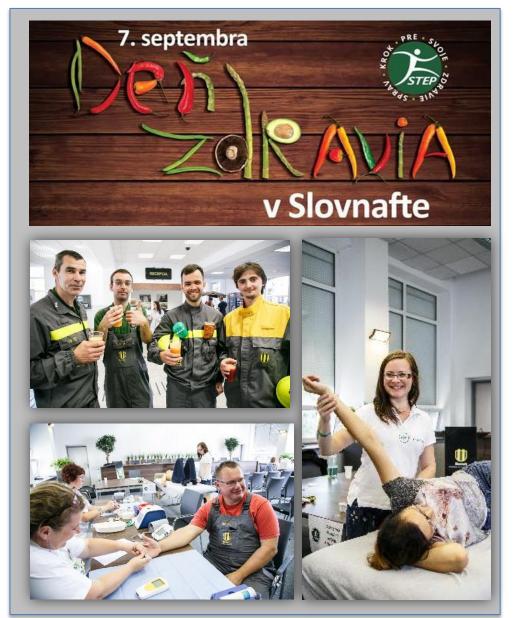

# **HEALTH DAY**

- Varied healthy breakfast,
- Yoga exercise,
- 7 types of preventive examinations,
- 3 lectures and discussions about health,
- Healthy lunch Main canteen room and canteen in the Production area,
- Healthy markets,
- A demonstration of first aid on a dummy,
- Dietary survey, quiz