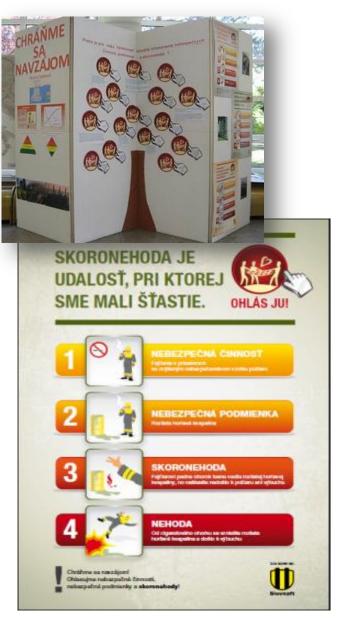

# **NEAR-MISS (NEAR-HIT) REPORTING**

- An extensive campaign for near-miss reporting.
- A very simple system of notification entering the data in 5 steps.
- Initially, a steep rise in the number of near-misses - disappointment from top management
- Awarding of the most active employees + the best quality notifications on a regular basis
- Possibility to notify the near-misses by SMS, so the system is open for everybody.