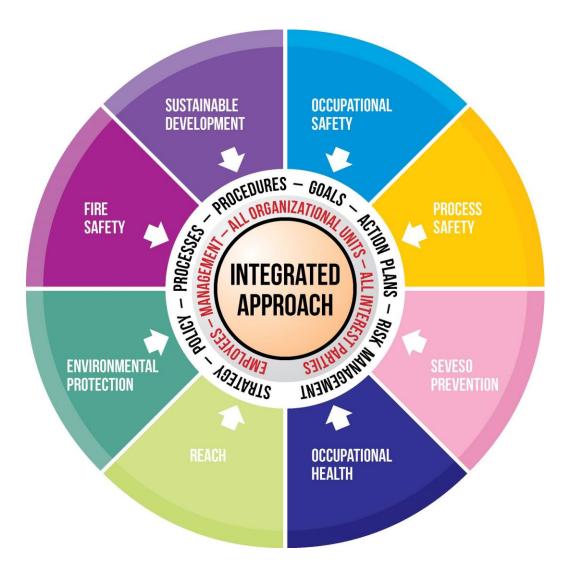

#### **INTEGRATED HSE APPROACH**

## **BASIC ELEMENTS OF HSE MS**

#### 1. Leadership, Commitment & Accountability

- 2. Risk & Change Management
- 3. Competence, Training & Awareness
- 4. Planning & Targets
- 5. Contractor HSE Management
- 6. Design, Construction, Commissioning & Decommissioning
- 7. Safe operation & Work Practices

#### 8. Health Protection & Promotion

- 9. Environmental Management
- 10. Requirements, Information & Documentation
- 11. Product Stewardship

#### **12. Communication & Consultation**

#### **13. Incident Reporting & Investigation**

- 14. Emergency Planning & Response
- 15. Assurance & Audits
- 16. Social Impacts