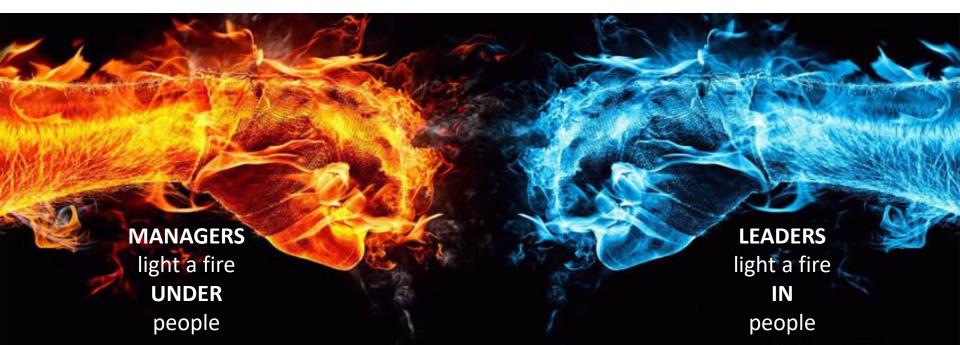

#### MANAGEMENT ≠ LEADERSHIP

# Managers - people who do things right Leaders - people who do the right things

Warren Bennis, Ph.D. "On Becoming a Leader"