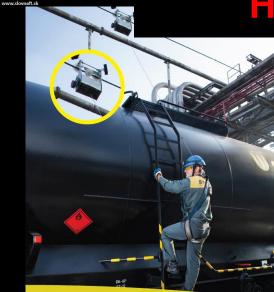

AJ MALÉ ZAKOPNUTIE MÔŽE SKONČIŤ V NEMOCNICI. LADISLAV NAGY VEDÍCI PREVÁDZKOVANIA VÍROBY

POUŽI PROSTRIEDKY OSOBNÉHO ZABEZPEČENIA PRED PÁDOM Z VÝŠKY VŽDY, KEĎ NIE SI CHRÁNENÝ KOLEKTÍVNOU OCHRANOU.

MAROŠ VIŠŇOVSKÝ MANAŽÉR PREVÁDZKOVANIA TERMINÁLOV