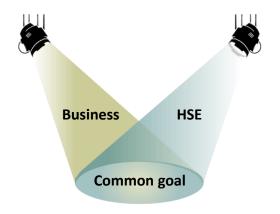

## HSE UNDER THE MAGNIFYING GLASS

- Personal initiative of the Slovnaft CEO.
- A Philosophy: From theory to practice
- Represents the basic framework of many of the HSE activities.
- Working to meet business objectives as much as possible.
- This approach forces the Operational Staff, HSE Staff and other interested parties to find "common ground".