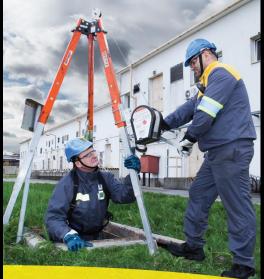

AJ MALÉ ZAKOPNUTIE MÔŽE SKONČIŤ V NEMOCNICI. LADISLAV NAGY VEDÍCI PREVÁDZKOVANIA VÍROBY

POUŽI PROSTRIEDKY OSOBNÉHO ZABEZPEČENIA PRED PÁDOM Z VÝŠKY VŽDY, KEĎ NIE SI CHRÁNENÝ KOLEKTÍVNOU OCHRANOU.

MAROŠ VIŠŇOVSKÝ MANAŽÉR PREVÁDZKOVANIA TERMINÁLOV